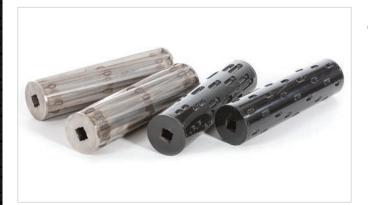

#### Stainless Steel Meters

Featuring all stainless steel and non-corrodible components, Concord's stainless steel meters are virtually maintenance free and come standard. Simple to use, the meters deliver seed and fertilizer precisely and gently to your air drill or any other seeding tool or fertilizer applicator on your farm.