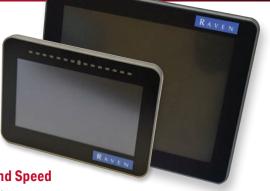

# **ISO Compliant Electronic Controls**

The user-friendly ISO compliant electronic control unit monitors a wide variety of important cart functions. Operators can control rates from the cab or load a map for variable rate seeding and fertilizing. The system is compatible with most in-cab ISO terminals, but is optimized for seamless use with the field-proven Raven<sup>®</sup> CR7<sup>™</sup> and Viper<sup>®</sup> 4+ terminals. Hydraulic driven models are also provided with a remote calibration keypad as standard equipment, allowing operators to calibrate the machine without having to run back and forth between the tanks and tractor cab.

# **Monitor Functions:** Fan Speed > Bin Levels > Meter Status > Blockage > Ground Speed > Section Switch Box > NH<sub>3</sub> Application > Acres Seeded > Application Mass/Volume > Lifetime Totals

| MODEL          | 2250                 |
|----------------|----------------------|
| Compartments   | 1                    |
| Empty Weight   | 7,200 lbs (3,266 kg) |
| Total Capacity | 225 bu (7,929 L)     |
| Height         | 14' 6" (4.4 m)       |
| Width          | 11' 6" (3.5 m)       |
| Length         | 20' 6" (6.2 m)       |