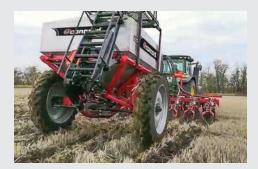

### **Multiple Uses**

The 2250 is a highly versatile air cart for seeding or fertilizing. Use it behind planters, chisel plows or strip till applicators.

#### **Precise Steering**

An optional steerable axle allows passive steering for following planters and strip till units. You can also use precision active steering to stay between rows for intercrop cover crop seeding.