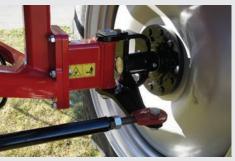

#### **Precise Steering**

An optional steerable axle allows passive steering for following planters and strip till units. You can also use precision active steering to stay between rows for intercrop cover crop seeding.