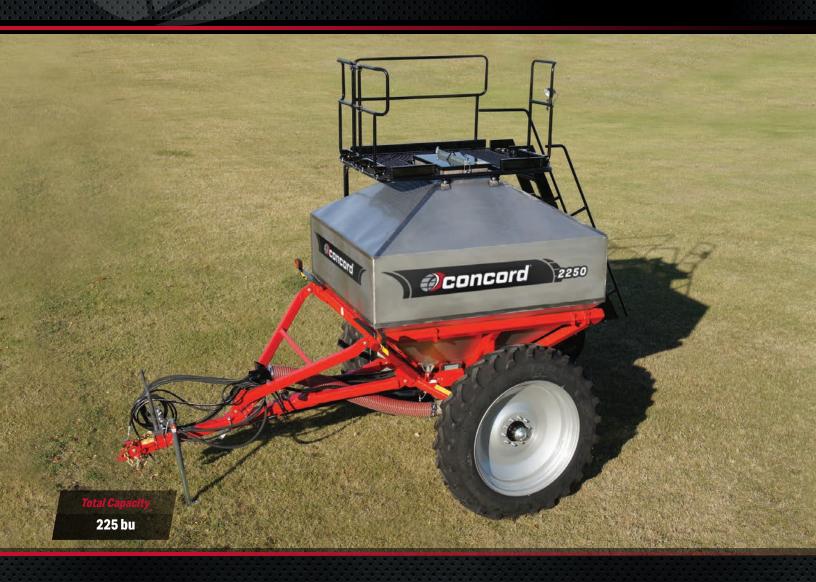

# 2250

## AIR CARTS > 2250

### **Multiple Uses**

The 2250 is a highly versatile air cart for seeding or fertilizing. Use it behind planters, chisel plows or strip till applicators.

# **Monitor Functions:** Fan Speed > Bin Levels > Meter Status > Blockage > Ground Speed > Section Switch Box > NH<sub>3</sub> Application > Acres Seeded > Application Mass/Volume > Lifetime Totals

| MODEL          | 2250                 |
|----------------|----------------------|
| Compartments   | 1                    |
| Empty Weight   | 7,200 lbs (3,266 kg) |
| Total Capacity | 225 bu (7,929 L)     |
| Height         | 14' 6" (4.4 m)       |
| Width          | 11' 6" (3.5 m)       |
| Length         | 20' 6" (6.2 m)       |