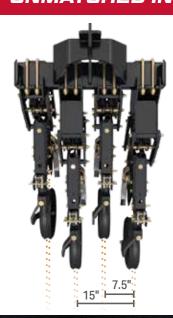

### Heads-Up Opener (HD)

The Disc Drill HD features the field proven Heads-Up Opener. The double disc openers are spaced for 7.5" rows, but every other row can be blocked off for seeding 15" rows.