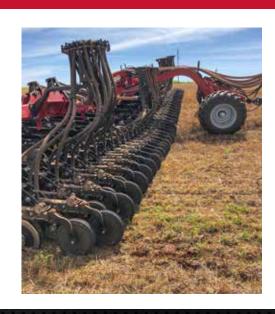

#### Terrific on Terraces

A unique parallel linkage design on the Disc Drill HD opener keeps each row unit at a consistent angle of attack, which is key to maintaining the same seeding depth across terraces. Additionally, 24 inches of toolbar travel and 16 inches of row unit travel helps the drill follow some of the most challenging ground contours.