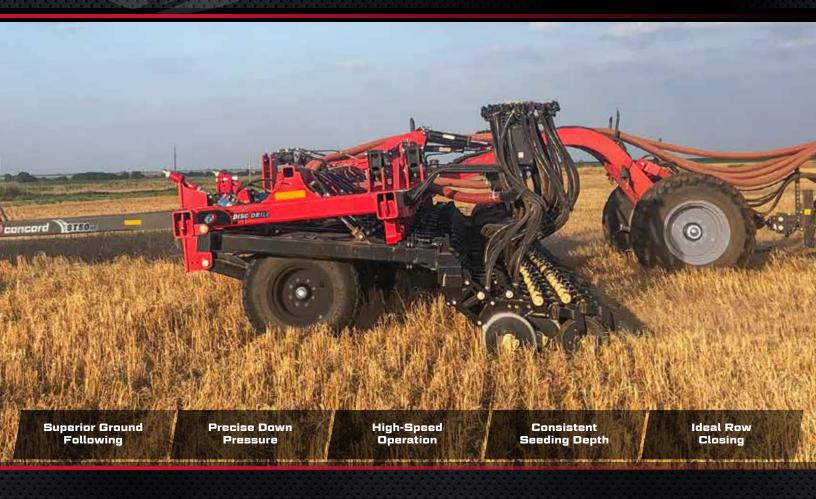

## Precise Down Pressure

Two adjustable springs on the parallel linkage and a hydraulic cylinder on each toolbar provide precise down pressure of up to 450 pounds per row unit. The pressure is constant throughout the entire range of cylinder travel and is controlled by the operator on the go. A display on the down pressure control box allows the operator to monitor down force on the toolbars.