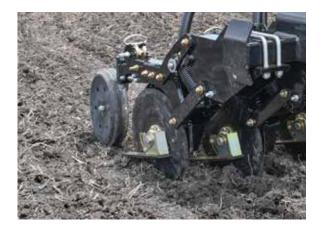

### Heads-Up Opener (HD)

The Disc Drill HD features the field proven Heads-Up Opener. The double disc openers are spaced for 7.5" rows, but every other row can be blocked off for seeding 15" rows.

#### Terrific on Terraces

A unique parallel linkage design on the Disc Drill HD opener keeps each row unit at a consistent angle of attack, which is key to maintaining the same seeding depth across terraces. Additionally, 24 inches of toolbar travel and 16 inches of row unit travel helps the drill follow some of the most challenging ground contours.