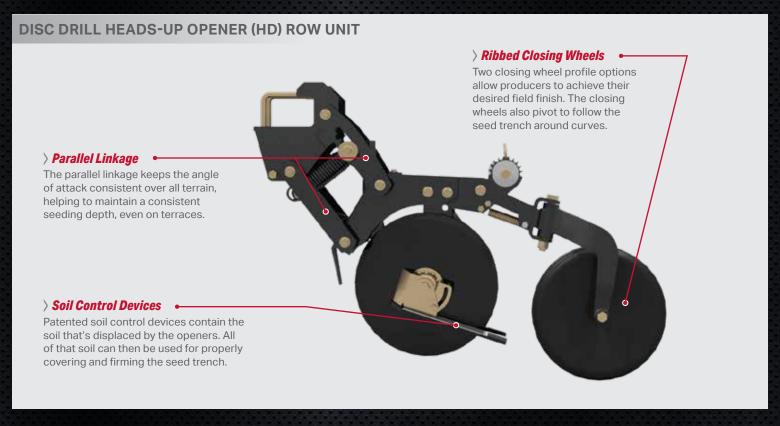

### Heads-Up Opener (HD)

The Disc Drill HD features the field proven Heads-Up Opener. The double disc openers are spaced for 7.5" rows, but every other row can be blocked off for seeding 15" rows.

#### Terrific on Terraces

A unique parallel linkage design on the Disc Drill HD opener keeps each row unit at a consistent angle of attack, which is key to maintaining the same seeding depth across terraces. Additionally, 24 inches of toolbar travel and 16 inches of row unit travel helps the drill follow some of the most challenging ground contours.

## Precise Down Pressure

Two adjustable springs on the parallel linkage and a hydraulic cylinder on each toolbar provide precise down pressure of up to 450 pounds per row unit. The pressure is constant throughout the entire range of cylinder travel and is controlled by the operator on the go. A display on the down pressure control box allows the operator to monitor down force on the toolbars.